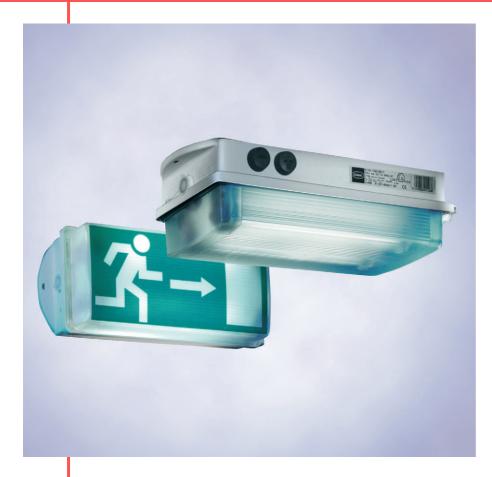

## **Lighting Technology**

STAHL

Series C-LUX 6108 and 6508 compact emergency lighting fitting can be used for safety illumination, but also as information or emergency exit sign lights.

Compact Emergency Light Fittings C-LUX 6108 (Zone 1, 21 & 22) C-LUX 6508 (Zones 2, 22)

- With electronic ballast and integratal emergency light electronics
- For continuous emergency operation 1.5 h
- Operating modes
  - non-maintained operation
  - non-maintained operation with switchable emergency light blocking
- With self-test functions
- Intelligent charging technique
- With deep discharge protection and charging voltage limitation
- For fluorescent lamps 8 W,
   Ø 16 mm, for two-pin holder G5
- Suitable for wall and ceiling mounting
- Can be fitted to order with emergency exit signs
- Central locking
- All-pole disconnection by N/C switch when cover is opened (Series 6108)
- Housing in polyester resin; cover in polycarbonate